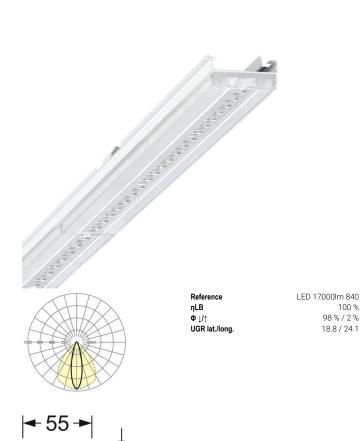

100 % 98 % / 2 %

18.8 / 24.1

Device mount - Central.Line.Optic high performance - direct, narrow distribution - visually continuous

Device mount made of a galvanised, profiled steel sheet; surface coated with polyester resin. Tool-free attachment with design-integrated pressure caps guarantee protection against theft and dismantling. Housing colour traffic white RAL 9016; Direct, narrow-beam light distribution using the Central.Line.Optic HP made of PMMA plastic. High Performance (HP) version with peak values in light current and luminaire efficiency. Suitable for higher ambient temperatures. Features an extra long LED life. The lens optics ensure absolute ease of assembly and are simple to maintain thanks to the easily cleaned surface. The compact 1-row arrangement of the lenses ensures that the dots merge into a line with a homogeneous appearance in the object. Electrical connection by means of a fixed, 5-pin, quick-fit plug connector and a free choice of phases. Integrated guide for fast contacting. They are exchangeable, permit modernisation and reliably prolong the service life of the overall system.

#### LIGHTING TECHNOLOGY

| Placement                     | LED, Colour rendering/Light colour CRI ≥ 80 / 4000K    |
|-------------------------------|--------------------------------------------------------|
| Colour tolerance (MacAdam)    | 3SDCM                                                  |
| Nominal luminous flux         | 16929lm                                                |
| LED service life              | 70000h L80/B10 (Tq 35°C), 100000h<br>L80/B50 (Tq 30°C) |
| Luminaire luminous efficiency | 178lm/W                                                |
| Beam angle                    | 25° (C0) / 100 ° (C90)                                 |
| UGR lat./long.                | 18.8 / 24.1                                            |
|                               |                                                        |

#### **MECHANICS**

|                        | •                |                                                       |
|------------------------|------------------|-------------------------------------------------------|
| Housing colour         |                  | traffic white RAL 9016                                |
| Dimensions (LxWxH/DxH) |                  | 2299mm x 55mm x 37mm                                  |
| Weight (net)           |                  | 2.2kg                                                 |
| Type of installation   |                  | Mounting rail system installation, Light<br>structure |
| Dimensions             |                  |                                                       |
| L<br>B                 | 2299 mm<br>55 mm | Length<br>Width                                       |